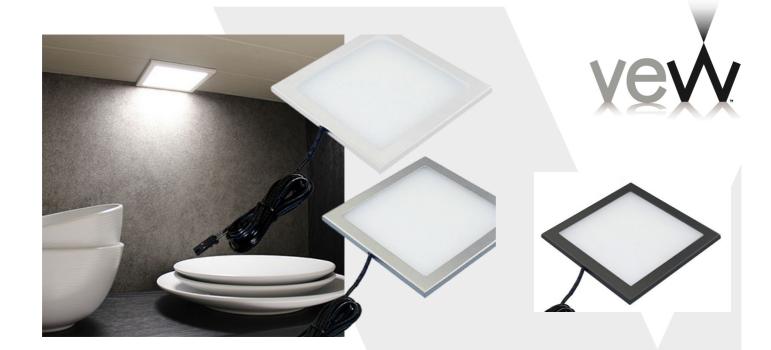

Code: K01-0190

Product Name: SLIM Square LED Square Panel Light 3W

The 3w square panel light features a white, black or silver surround and can be surface mounted. Offering diffused light, the panel light is super thin.

## **Technical information:**

Wattage: 3w Voltage: 12V

Finishes:

Silver, White, Black

Dimensions: L100 x W100 x D5mm