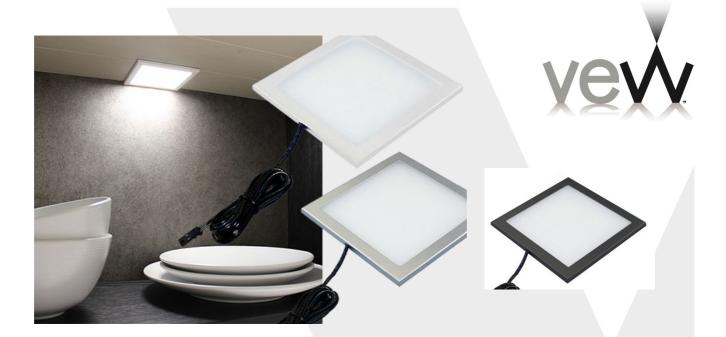

Code: K01-0190

Product Name: SLIM Square LED Square Panel Light 3W

The 3w square panel light features a white, black or silver surround and can be surface mounted. Offering diffused light, the panel light is super thin.

## **Technical information:**

Wattage: 3w Voltage: 12V

Finishes:

Silver, White, Black

Dimensions: L100 x W100 x D5mm