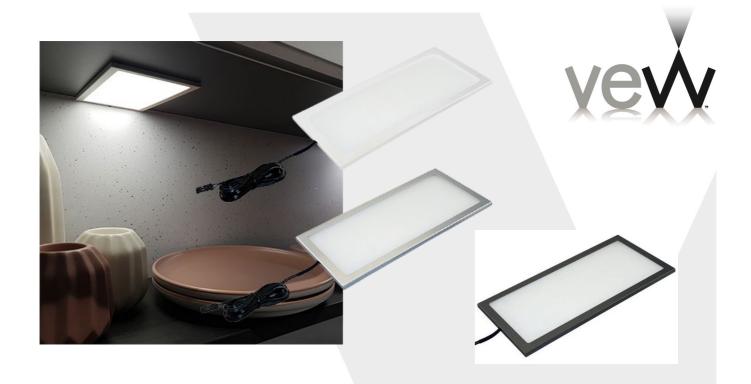

Code: K01-0191

Product Name: SLIM Rectangle LED Rectangle Panel Light 6W

The 6w Slim panel light is available with a white, black or silver surround and offers super thin diffused light. The rectangle panel light provides warm white or natural white light.

### **Key features:**

- Rectangle panel light
- Super thin diffused light
- 1.5m power lead with micro connector
- Kits include required driver

#### **Technical information:**

Wattage: 6w Voltage: 12V Finishes:

Silver, Black & White

Dimensions: L200 x W100 x D5mm