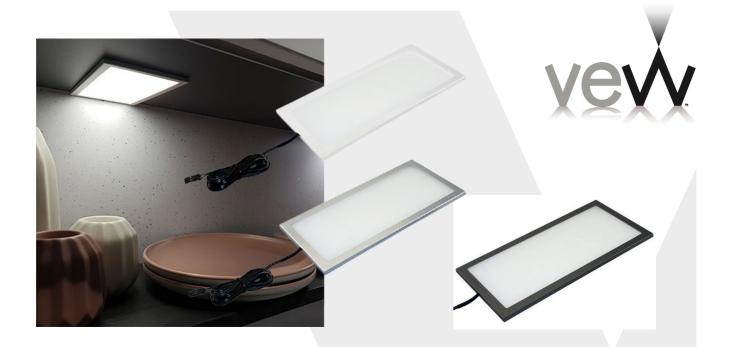

Code: K01-0191

Product Name: SLIM Rectangle LED Rectangle Panel Light 6W

The 6w Slim panel light is available with a white, black or silver surround and offers super thin diffused light. The rectangle panel light provides warm white or natural white light.

### **Key features:**

- Rectangle panel light
- Super thin diffused light
- 1.5m power lead with micro connector
- Kits include required driver

#### **Technical information:**

Wattage: 6w Voltage: 12V Finishes:

Silver, Black & White

Dimensions: L200 x W100 x D5mm