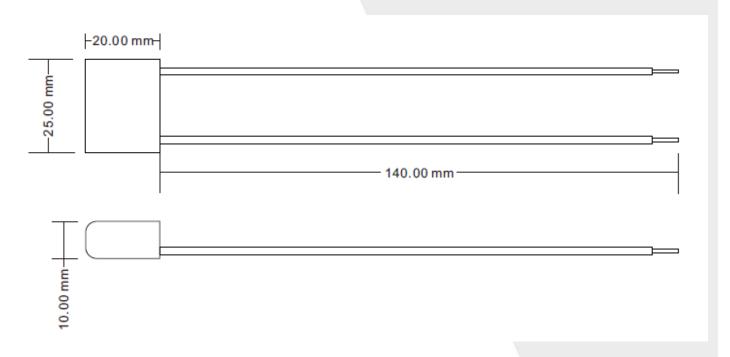

#### **Product Dimensions**

### **Product Data**

| Power supply          | AC100-240V, 50/60Hz |
|-----------------------|---------------------|
| Power consumption     | < 1.4W              |
| Operating temperature | 0 to 40°C           |
| Relative humidity     | 8% to 80%           |
| Dimensions            | 25x20x10mm          |