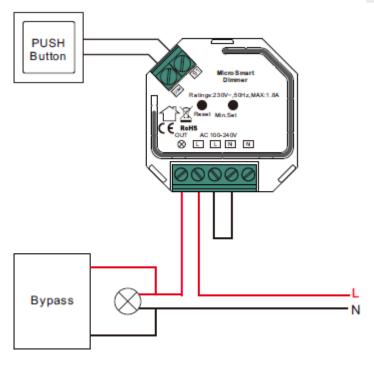

### Wiring Diagram

Note: Please follow the detailed wiring diagram of corresponding 2-wire dimmer or switch.

# DISCLAIMER: PLEASE NOTE INSTALLATION SHOULD BE CARRIED OUT BY A QUALIFIED ELECTRICIAN!

- The Bypass is a device designed to work with 2-wire dimmer or switch with no neutral wire, to be used with LED bulbs or energy saving compact fluorescent lamps. The Bypass prevents LEDs from flickering and turned off compact fluorescent lamps from glowing.
- In 2-wire connection the Bypass reduces the minimum power of load required by the dimmer or switch for correct operation. The Bypass provides powering of the dimmer or switch in case of controlling low loads.
- DO NOT install with power applied to device.
- DO NOT expose the device to moisture.